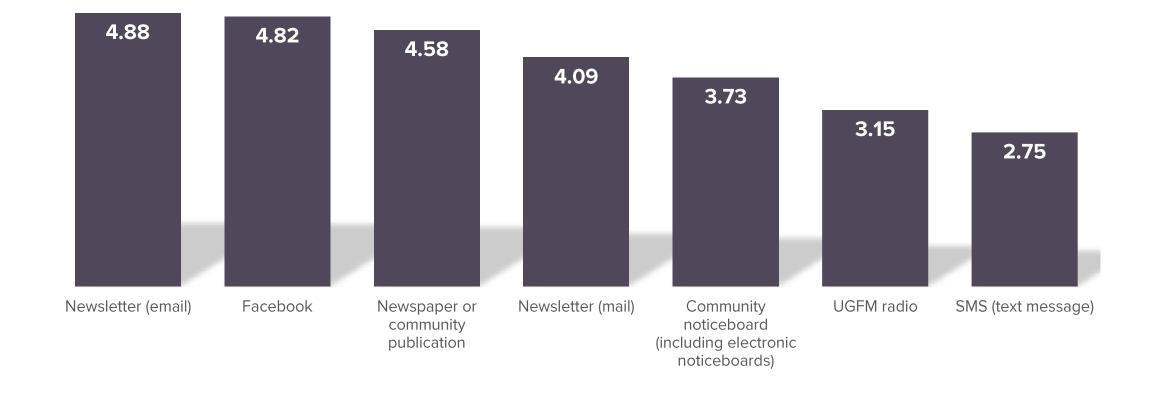

# How would you prefer to receive Council news in future? Scored ranking out of five, with five being most preferred.