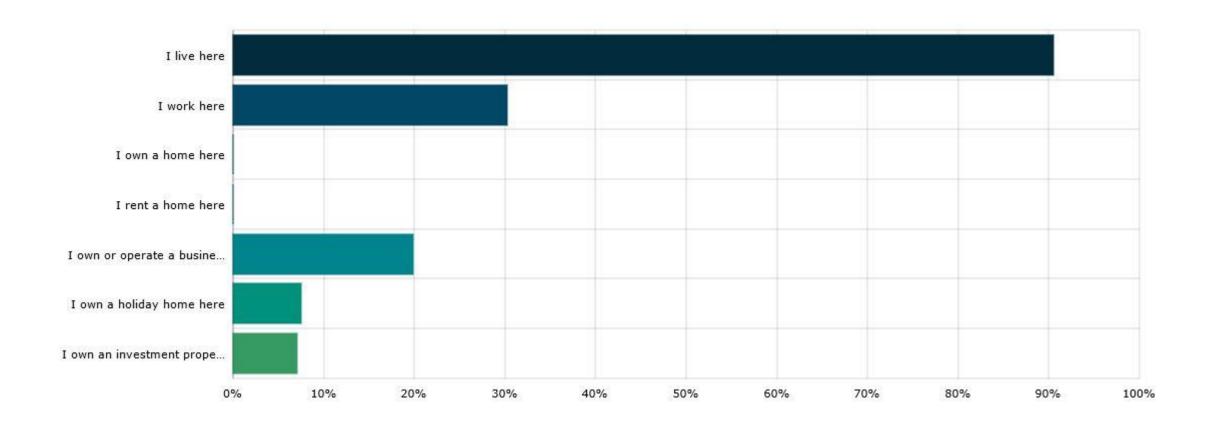

# Community Communication Preferences Project

Survey Results – 22 November 2021 – 4 January 2022 Total responses - 241

#### What is your connection with Murrindindi Shire?



## Where do you live?

| Answer choice    | Percent | Count |
|------------------|---------|-------|
| Acheron          | 0%      | 0     |
| Alexandra        | 19.50%  | 47    |
| Buxton           | 4.56%   | 11    |
| Cathkin          | 0.41%   | 1     |
| Castella         | 0%      | 0     |
| Caveat           | 0.41%   | 1     |
| Devils River     | 0%      | 0     |
| Dropmore         | 0%      | 0     |
| Eildon           | 9.13%   | 22    |
| Fawcett          | 1.66%   | 4     |
| Flowerdale       | 4.98%   | 12    |
| Ghin Ghin        | 0.41%   | 1     |
| Glenburn         | 1.24%   | 3     |
| Gobur            | 0.83%   | 2     |
| Granton          | 0%      | 0     |
| Highlands        | 0.83%   | 2     |
| Homewood         | 0%      | 0     |
| Kanumbra         | 0.41%   | 1