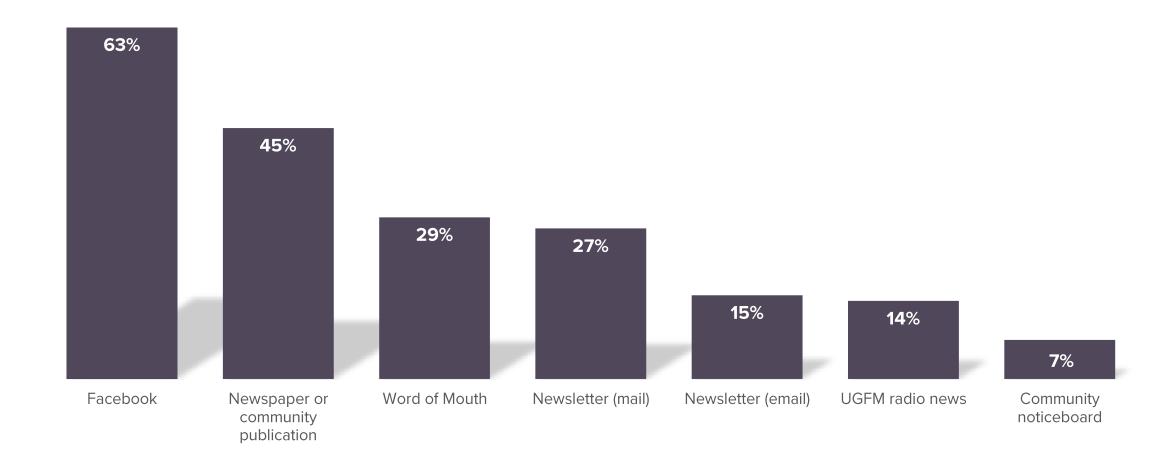

|
| Maintongoon    | 0.41%   | 1     |
| Marysville     | 7.47%   | 18    |
| Murrindindi    | 1.24%   | 3     |
| Molesworth     | 0%      | 0     |
| Murrindindi    | 0%      | 0     |
| Narbethong     | 1.24%   | 3     |
| Pheasant Creek | 2.07%   | 5     |
| Rubicon        | 0%      | 0     |
| Strath Creek   | 0.41%   | 1     |
| Taggerty       | 3.32%   | 8     |
| Taylor Bay     | 0.83%   | 2     |
| Terip Terip    | 0%      | 0     |
| Thornton       | 2.49%   | 6     |
| Toolangi       | 0.41%   | 1     |
| Whanregarwen   | 1.24%   | 3     |
| Yarck          | 1.24%   | 3     |
| Yea            | 12.45%  | 30    |
| Other          | 2.90%   | 7     |

#### What is your age?



**78%** of respondents aged 45 years and over

#### Where do you currently hear about Council news?



#### Are you hearing from Council too much, too little or just the right amount?



# How would you prefer to receive Council news in future? Scored ranking out of five, with five being most preferred.