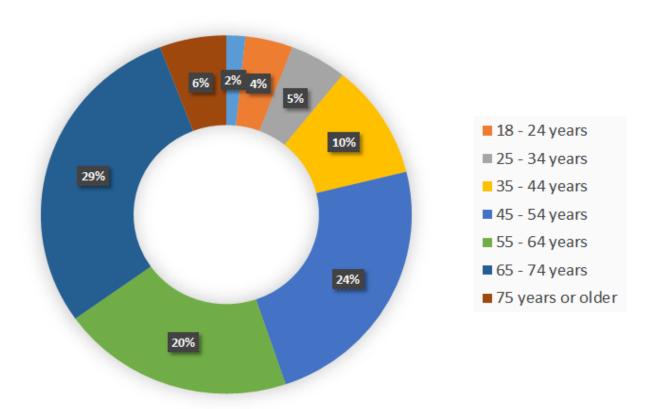

Answer choices | Percent | Count |
|----------------|---------|-------|
| Limestone      | 0.41%   | 1     |
| Maintongoon    | 0.41%   | 1     |
| Marysville     | 7.47%   | 18    |
| Murrindindi    | 1.24%   | 3     |
| Molesworth     | 0%      | 0     |
| Murrindindi    | 0%      | 0     |
| Narbethong     | 1.24%   | 3     |
| Pheasant Creek | 2.07%   | 5     |
| Rubicon        | 0%      | 0     |
| Strath Creek   | 0.41%   | 1     |
| Taggerty       | 3.32%   | 8     |
| Taylor Bay     | 0.83%   | 2     |
| Terip Terip    | 0%      | 0     |
| Thornton       | 2.49%   | 6     |
| Toolangi       | 0.41%   | 1     |
| Whanregarwen   | 1.24%   | 3     |
| Yarck          | 1.24%   | 3     |
| Yea            | 12.45%  | 30    |
| Other          | 2.90%   | 7     |

#### What is your age?



**78%** of respondents aged 45 years and over

#### Where do you currently hear about Council news?



#### Are you hearing from Council too much, too little or just the right amount?



# How would you prefer to receive Council news in future? Scored ranking out of five, with five being most preferred.