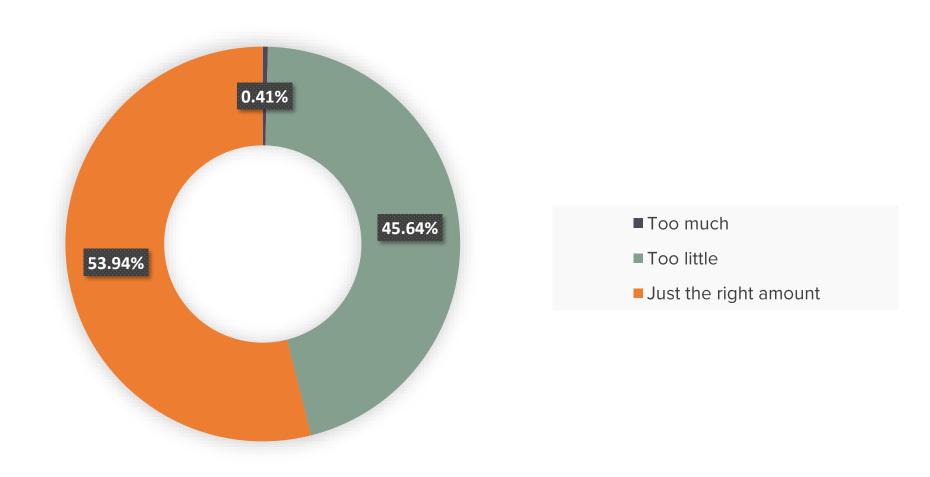

#### Are you hearing from Council too much, too little or just the right amount?