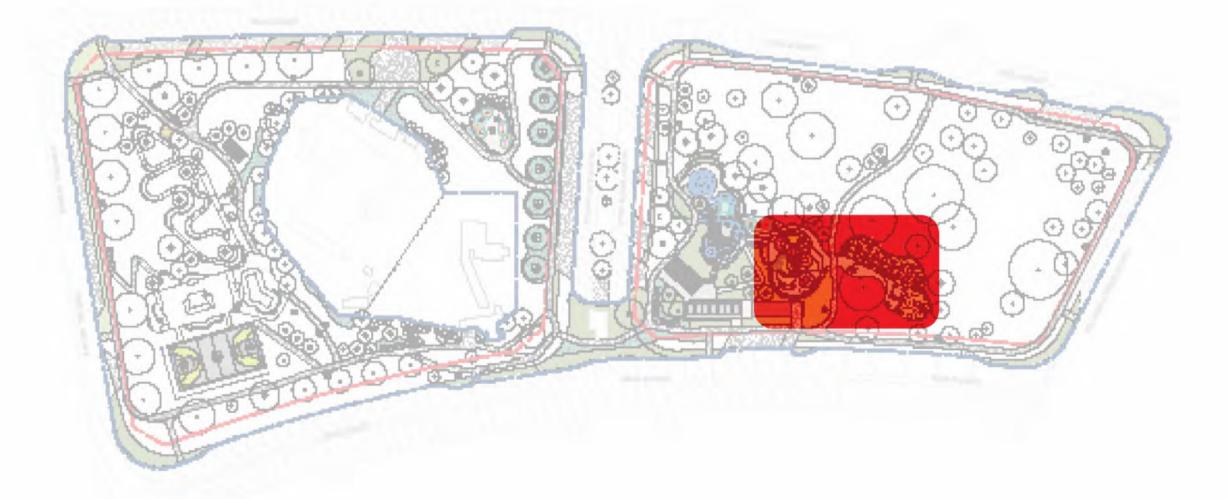

### Fitness Area Revisions

Revise path to compliant with DDA Standards and provide **easy access to the fitness area** for wheelchair users from High Street and Utah Place South

**Disable Parking** can be provided along Utah Place South closer to closer access entry points

Revise the layout of the fitness area accordingly to enable adequate space for fitness equipment and Wheelchair Accessible Table Set

Replace Air Walk equipment with **Hand Roll** and **Shoulder Wheel** for upper body exercise

Add **Timber Seat with seatback and armrest** on gabion walls based on DDA consultant's comments

Revise **shrub planting** layout under the existing trees as per the master plan

Add **tree mulch** around tree trucks to protect the existing trees