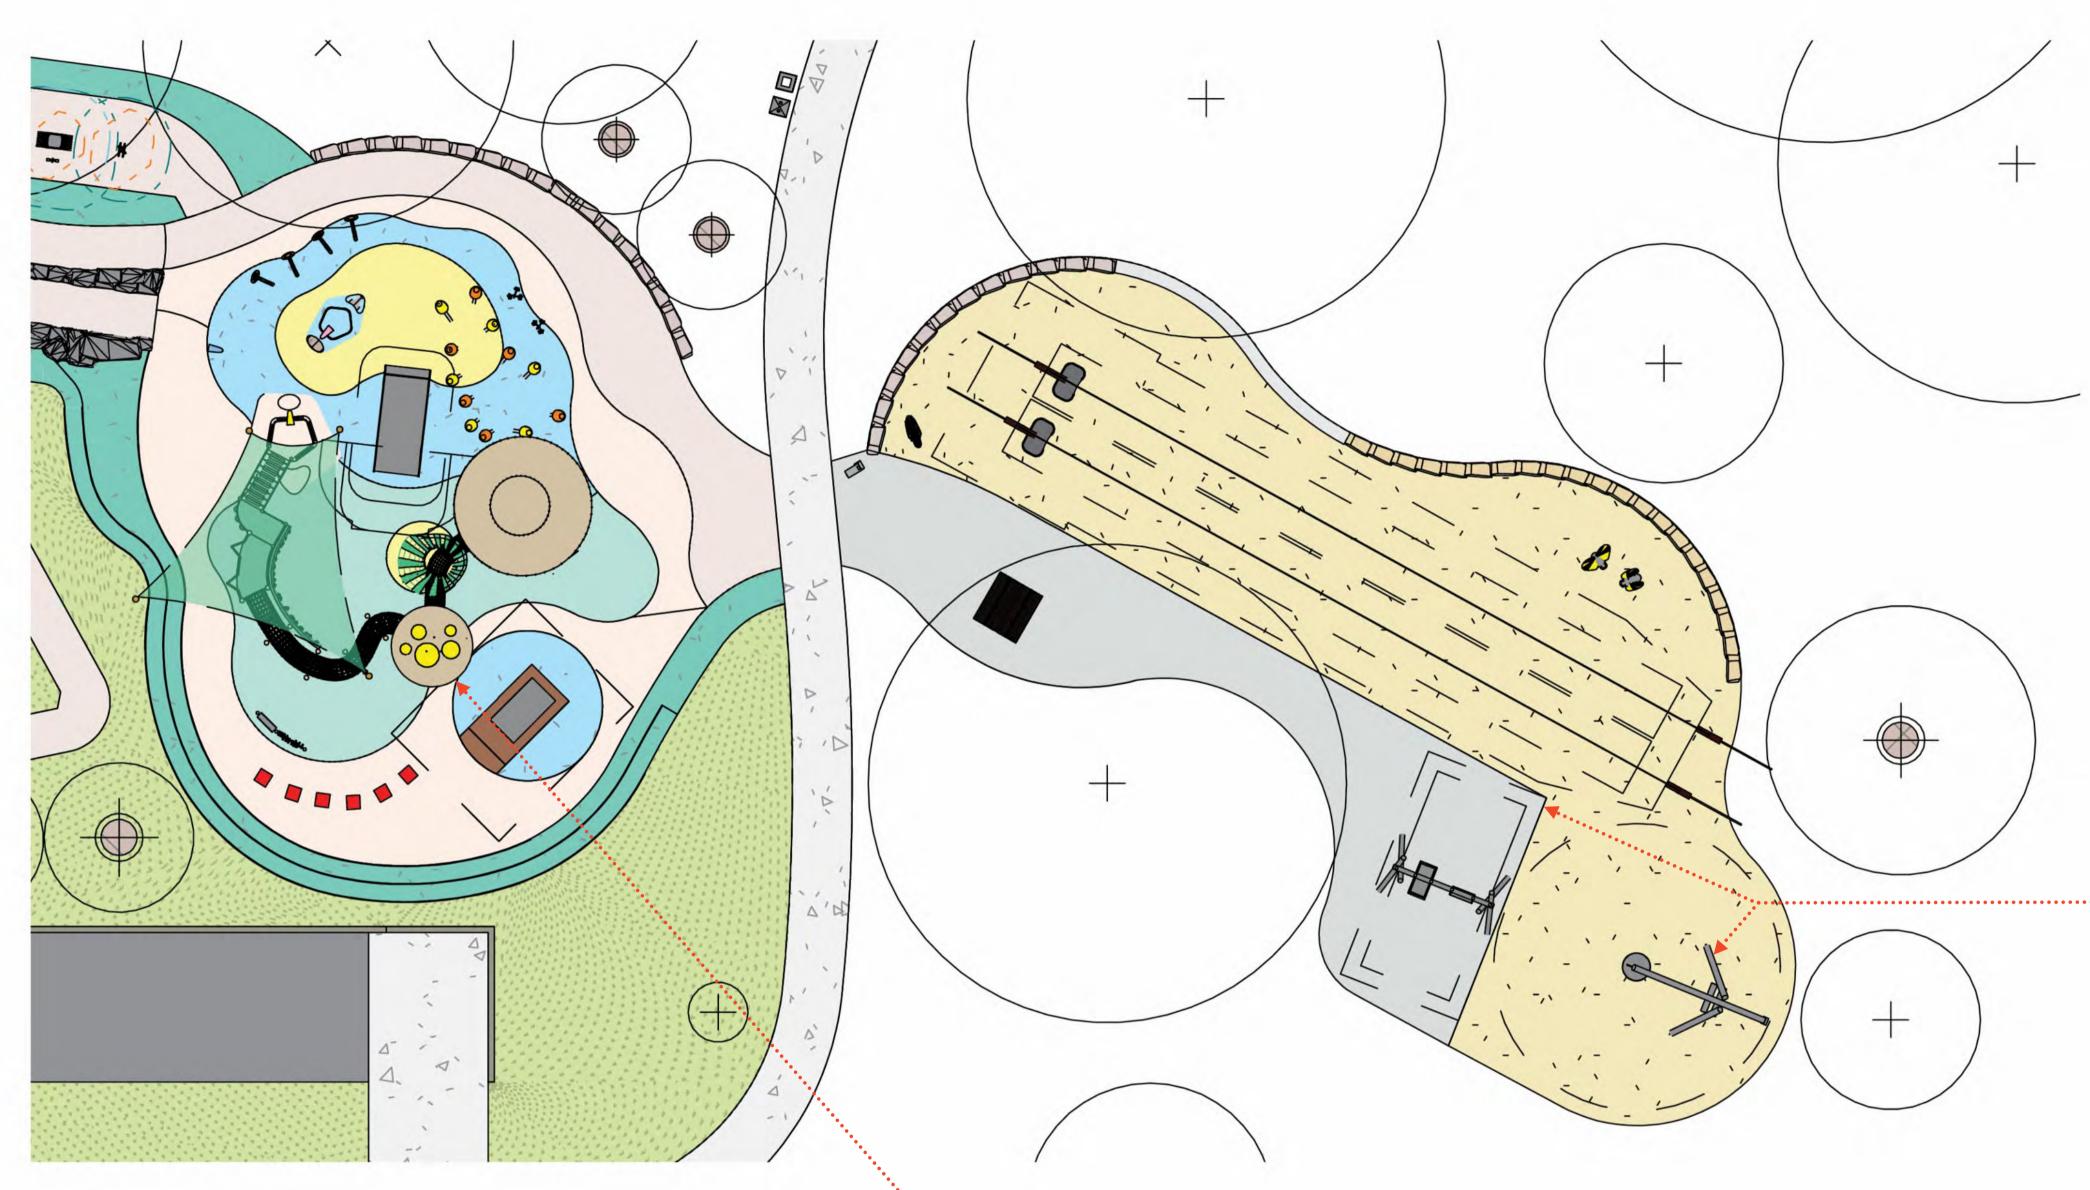

## Playground Revisions

•Add Double Seat Swing with Wheelchair and Toddler Seats and 1-Point Swing

Replace partial undersurfacing mulch to **Play Matta** paving to provide accessible path to the wheelchair seat

### Fitness Area Revisions

Revise path to compliant with DDA Standards and provide **easy access to the fitness area** for wheelchair users from High Street and Utah Place South

**Disable Parking** can be provided along Utah Place South closer to closer access entry points

Revise the layout of the fitness area accordingly to enable adequate space for fitness equipment and Wheelchair Accessible Table Set

Replace Air Walk equipment with **Hand Roll** and **Shoulder Wheel** for upper body exercise

Add **Timber Seat with seatback and armrest** on gabion walls based on DDA consultant's comments

Revise **shrub planting** layout under the existing trees as per the master plan

Add **tree mulch** around tree trucks to protect the existing trees