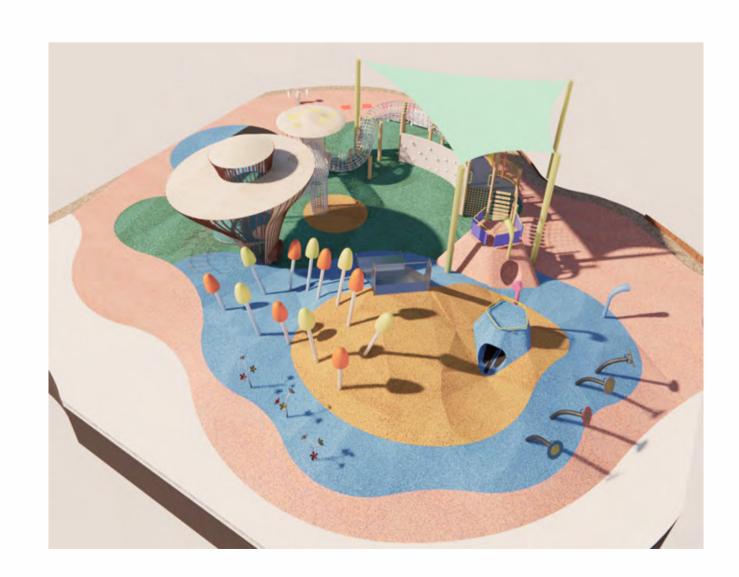

#### 3D Walkthrough

https://api2.enscape3d.com/v1/view/620c302e-752a-4d5b-908b-58a09f645bf0

equipment based on the forest and understorey theme from concept design stage. This place is considered a **Rodent Play Area** that is rich in crawling, climbing and jumping opportunities for children. It is also a understorey in forest where mushrooms are easily spotted. The main play structure is comprised of net tunnel connected **Mushroom Towers** with internal climbing net to add the challenges and more exploring opportunities for children to play.