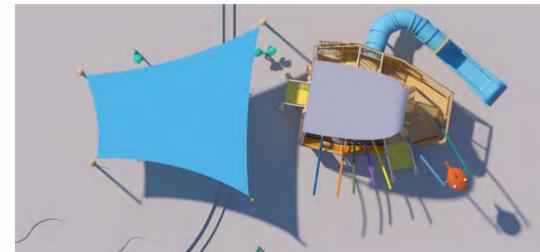

#### Playground Mixed Play

https://api2.enscape3d.com/v3/view/ad3cfa07-8261-48f5-b4f6-4b037be0190e https://api2.enscape3d.com/v3/view/8b327e37-96ee-42ff-bd9d-b6cba51cb84d

#### 3D Walkthrough

https://api2.enscape3d.com/v1/view/620c302e-752a-4d5b-908b-58a09f645bf0

equipment based on the forest and understorey theme from concept design stage. This place is considered a **Rodent Play Area** that is rich in crawling, climbing and jumping opportunities for children. It is also a understorey in forest where mushrooms are easily spotted. The main play structure is comprised of net tunnel connected **Mushroom Towers** with internal climbing net to add the challenges and more exploring opportunities for children to play.