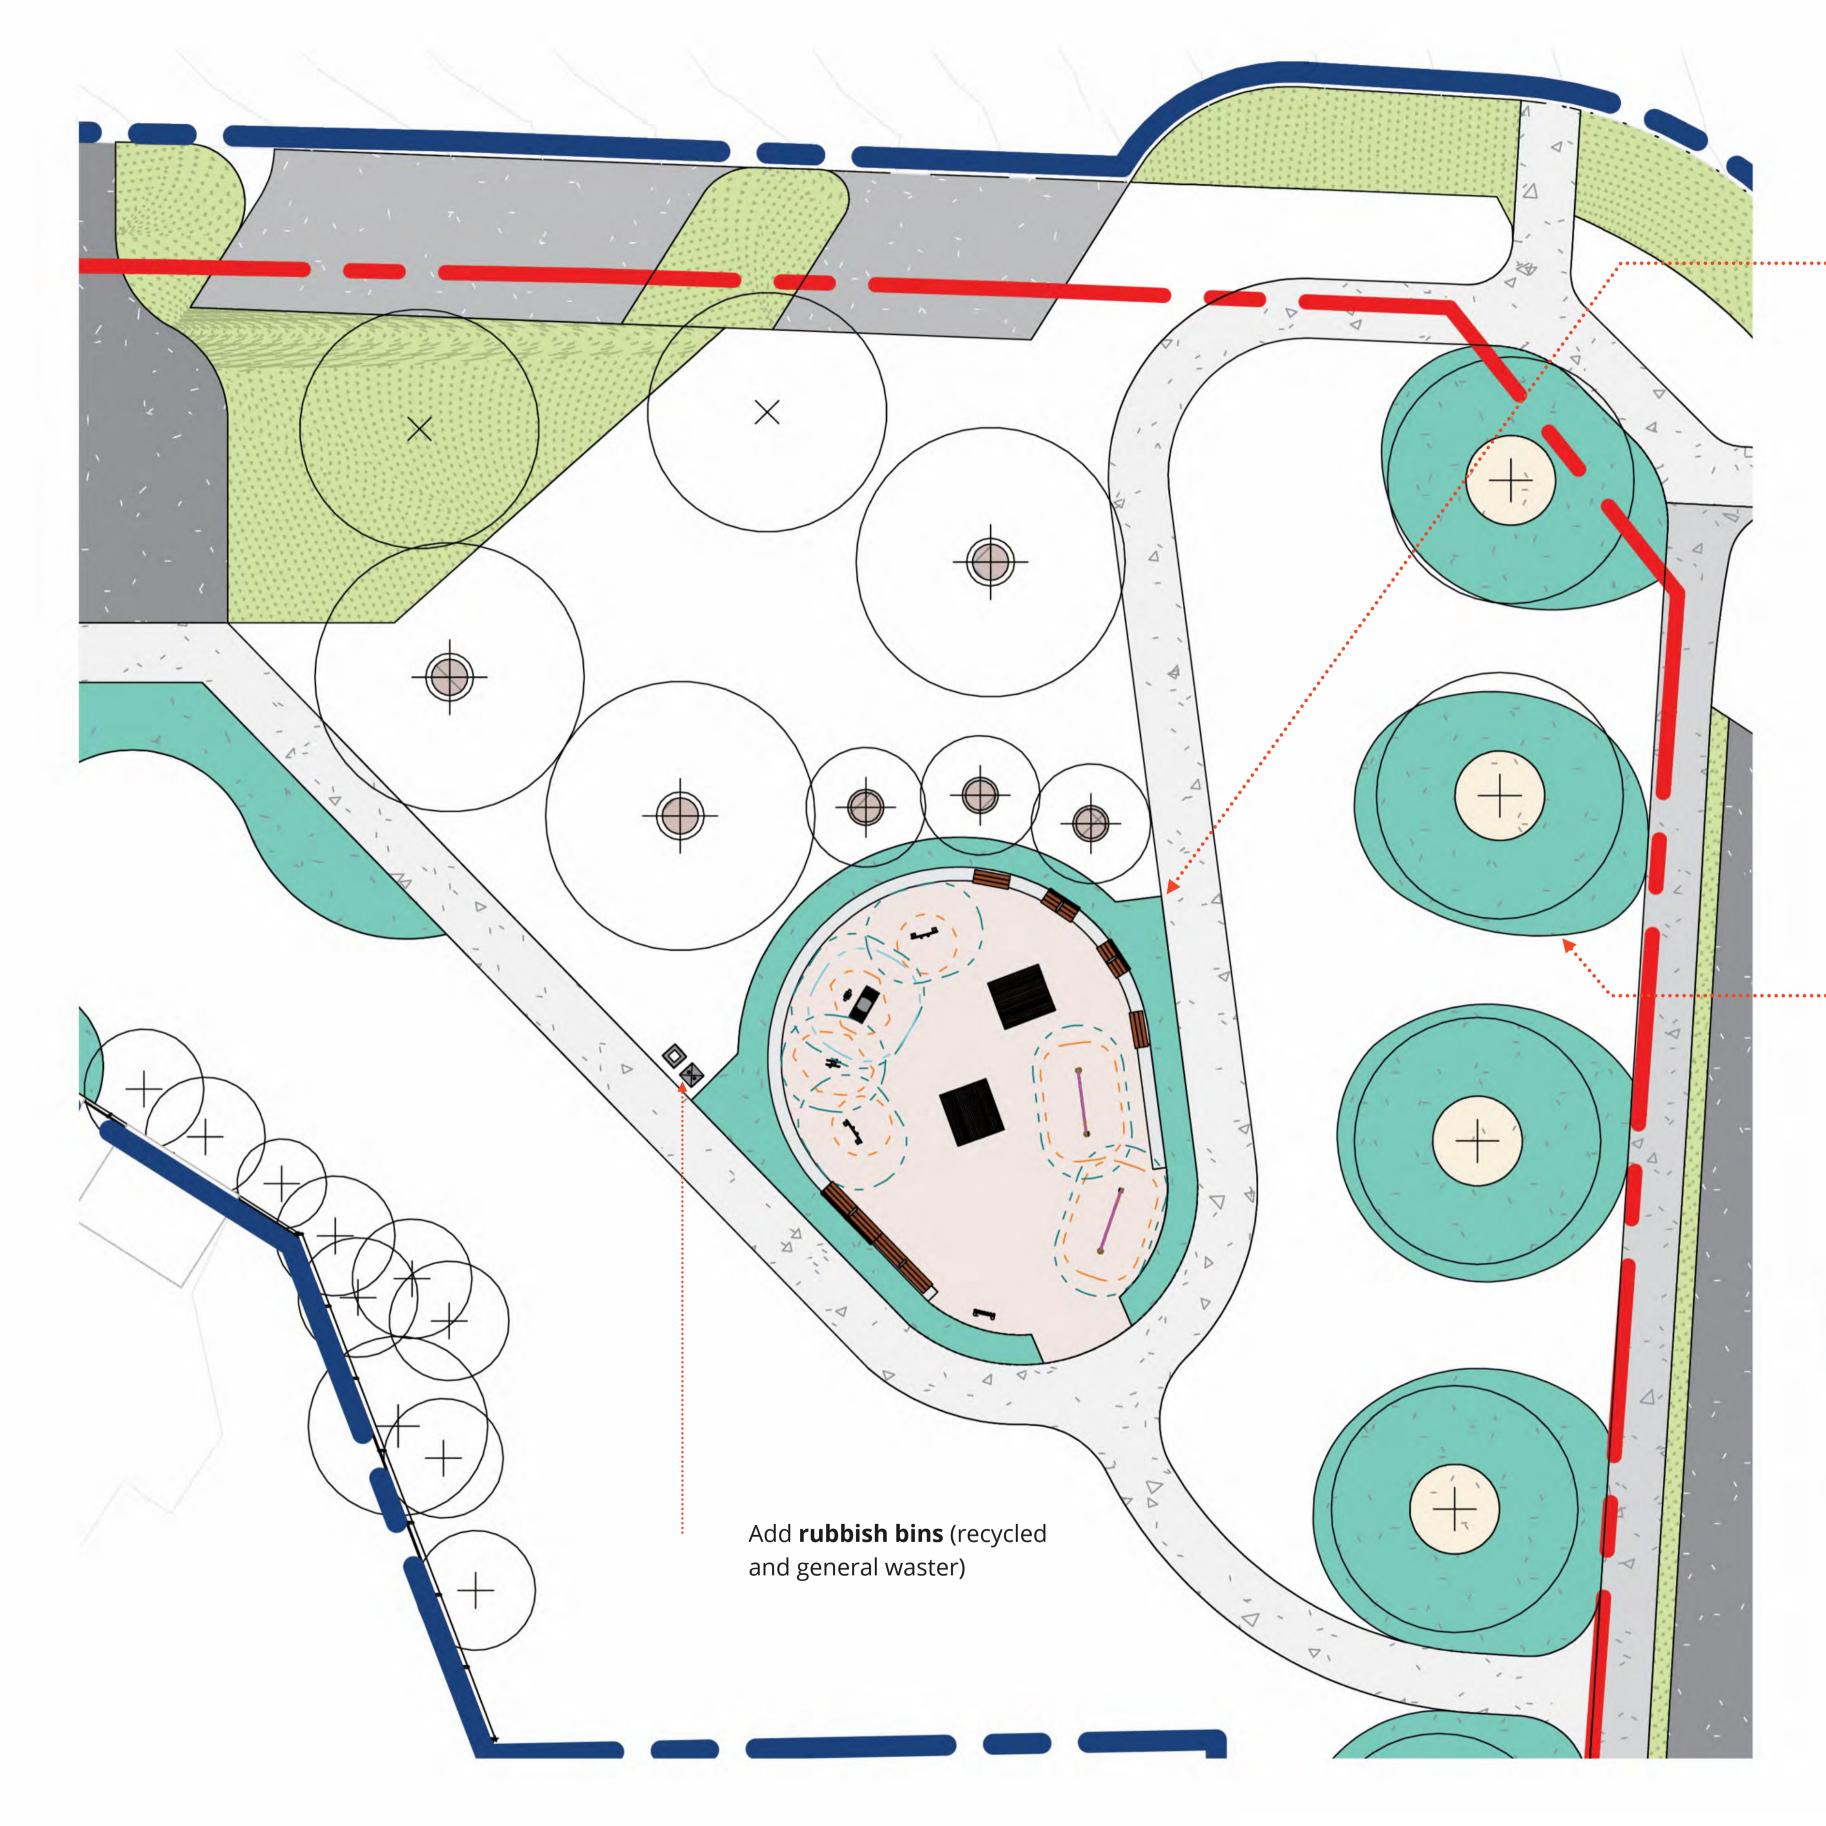

### Fitness Area Revisions

Revise path to compliant with DDA Standards and provide **easy access to the fitness area** for wheelchair users from High Street and Utah Place South

**Disable Parking** can be provided along Utah Place South closer to closer access entry points

Revise the layout of the fitness area accordingly to enable adequate space for fitness equipment and Wheelchair Accessible Table Set

Replace Air Walk equipment with **Hand Roll** and **Shoulder Wheel** for upper body exercise

Add **Timber Seat with seatback and armrest** on gabion walls based on DDA consultant's comments

Revise **shrub planting** layout under the existing trees as per the master plan

Add **tree mulch** around tree trucks to protect the existing trees