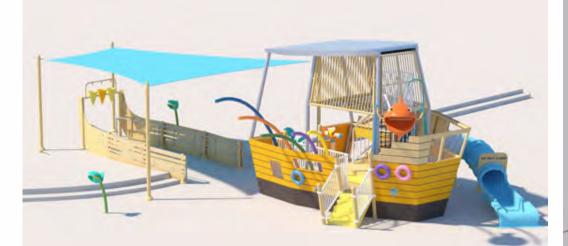

#### Playground Mixed Play

https://api2.enscape3d.com/v3/view/ad3cfa07-8261-48f5-b4f6-4b037be0190e https://api2.enscape3d.com/v3/view/8b327e37-96ee-42ff-bd9d-b6cba51cb84d

#### 3D Walkthrough

https://api2.enscape3d.com/v1/view/620c302e-752a-4d5b-908b-58a09f645bf0

equipment based on the forest and understorey theme from concept design stage. This place is considered a **Rodent Play Area** that is rich in crawling, climbing and jumping opportunities for children. It is also a understorey in forest where mushrooms are easily spotted. The main play structure is comprised of net tunnel connected **Mushroom Towers** with internal climbing net to add the challenges and more exploring opportunities for children to play.