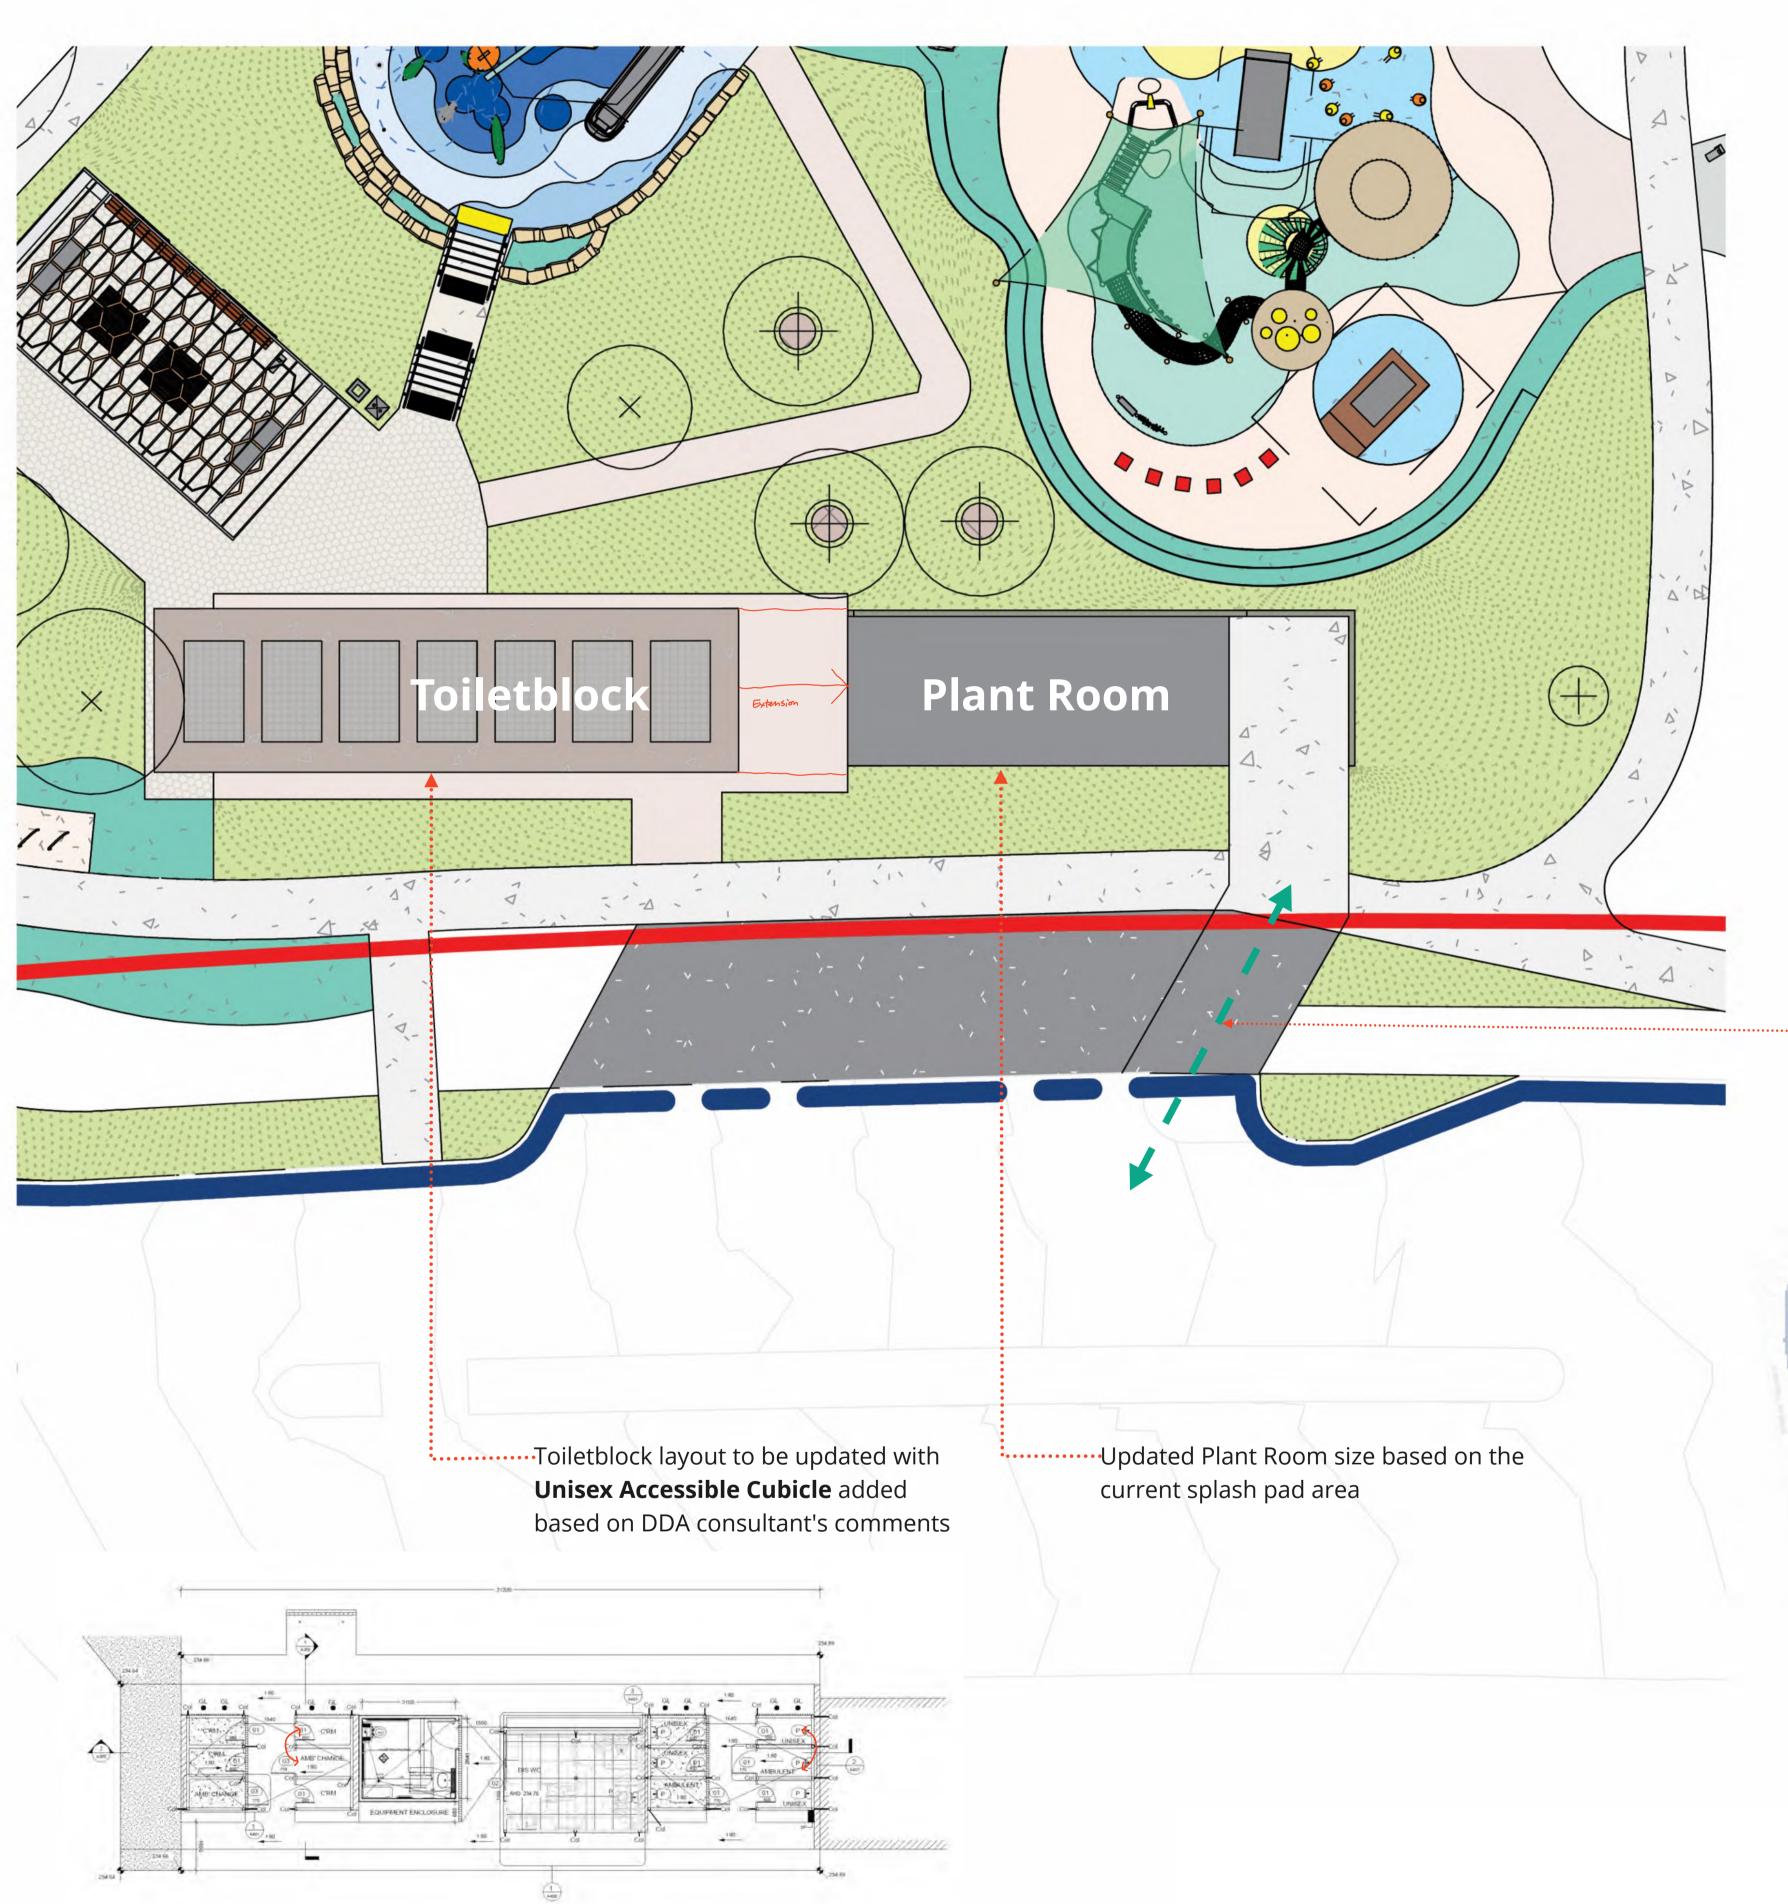

# Toiletblock & Plant Room Revisions

Provide **maintenance vehicle access** to plant room from Main Street