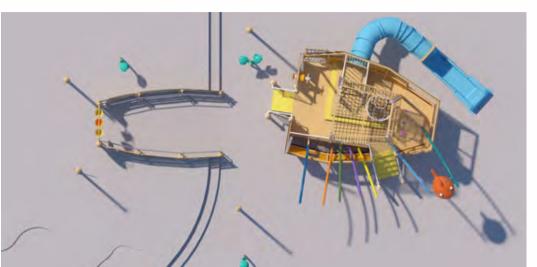

## Splash Park Revisions









**Structure Design of Splash Park Equipment** 







## Playground Revisions

•Add Double Seat Swing with Wheelchair and Toddler Seats and 1-Point Swing

Replace partial undersurfacing mulch to **Play Matta** paving to provide accessible path to the wheelchair seat

#### Playground Mixed Play

https://api2.enscape3d.com/v3/view/ad3cfa07-8261-48f5-b4f6-4b037be0190e https://api2.enscape3d.com/v3/view/8b327e37-96ee-42ff-bd9d-b6cba51cb84d

#### 3D Walkthrough

https://api2.enscape3d.com/v1/view/620c302e-752a-4d5b-908b-58a09f645bf0



equipment based on the forest and understorey theme from concept design stage. This place is considered a **Rodent Play Area** that is rich in crawling, climbing and jumping opportunities for children. It is also a understorey in forest where mushrooms are