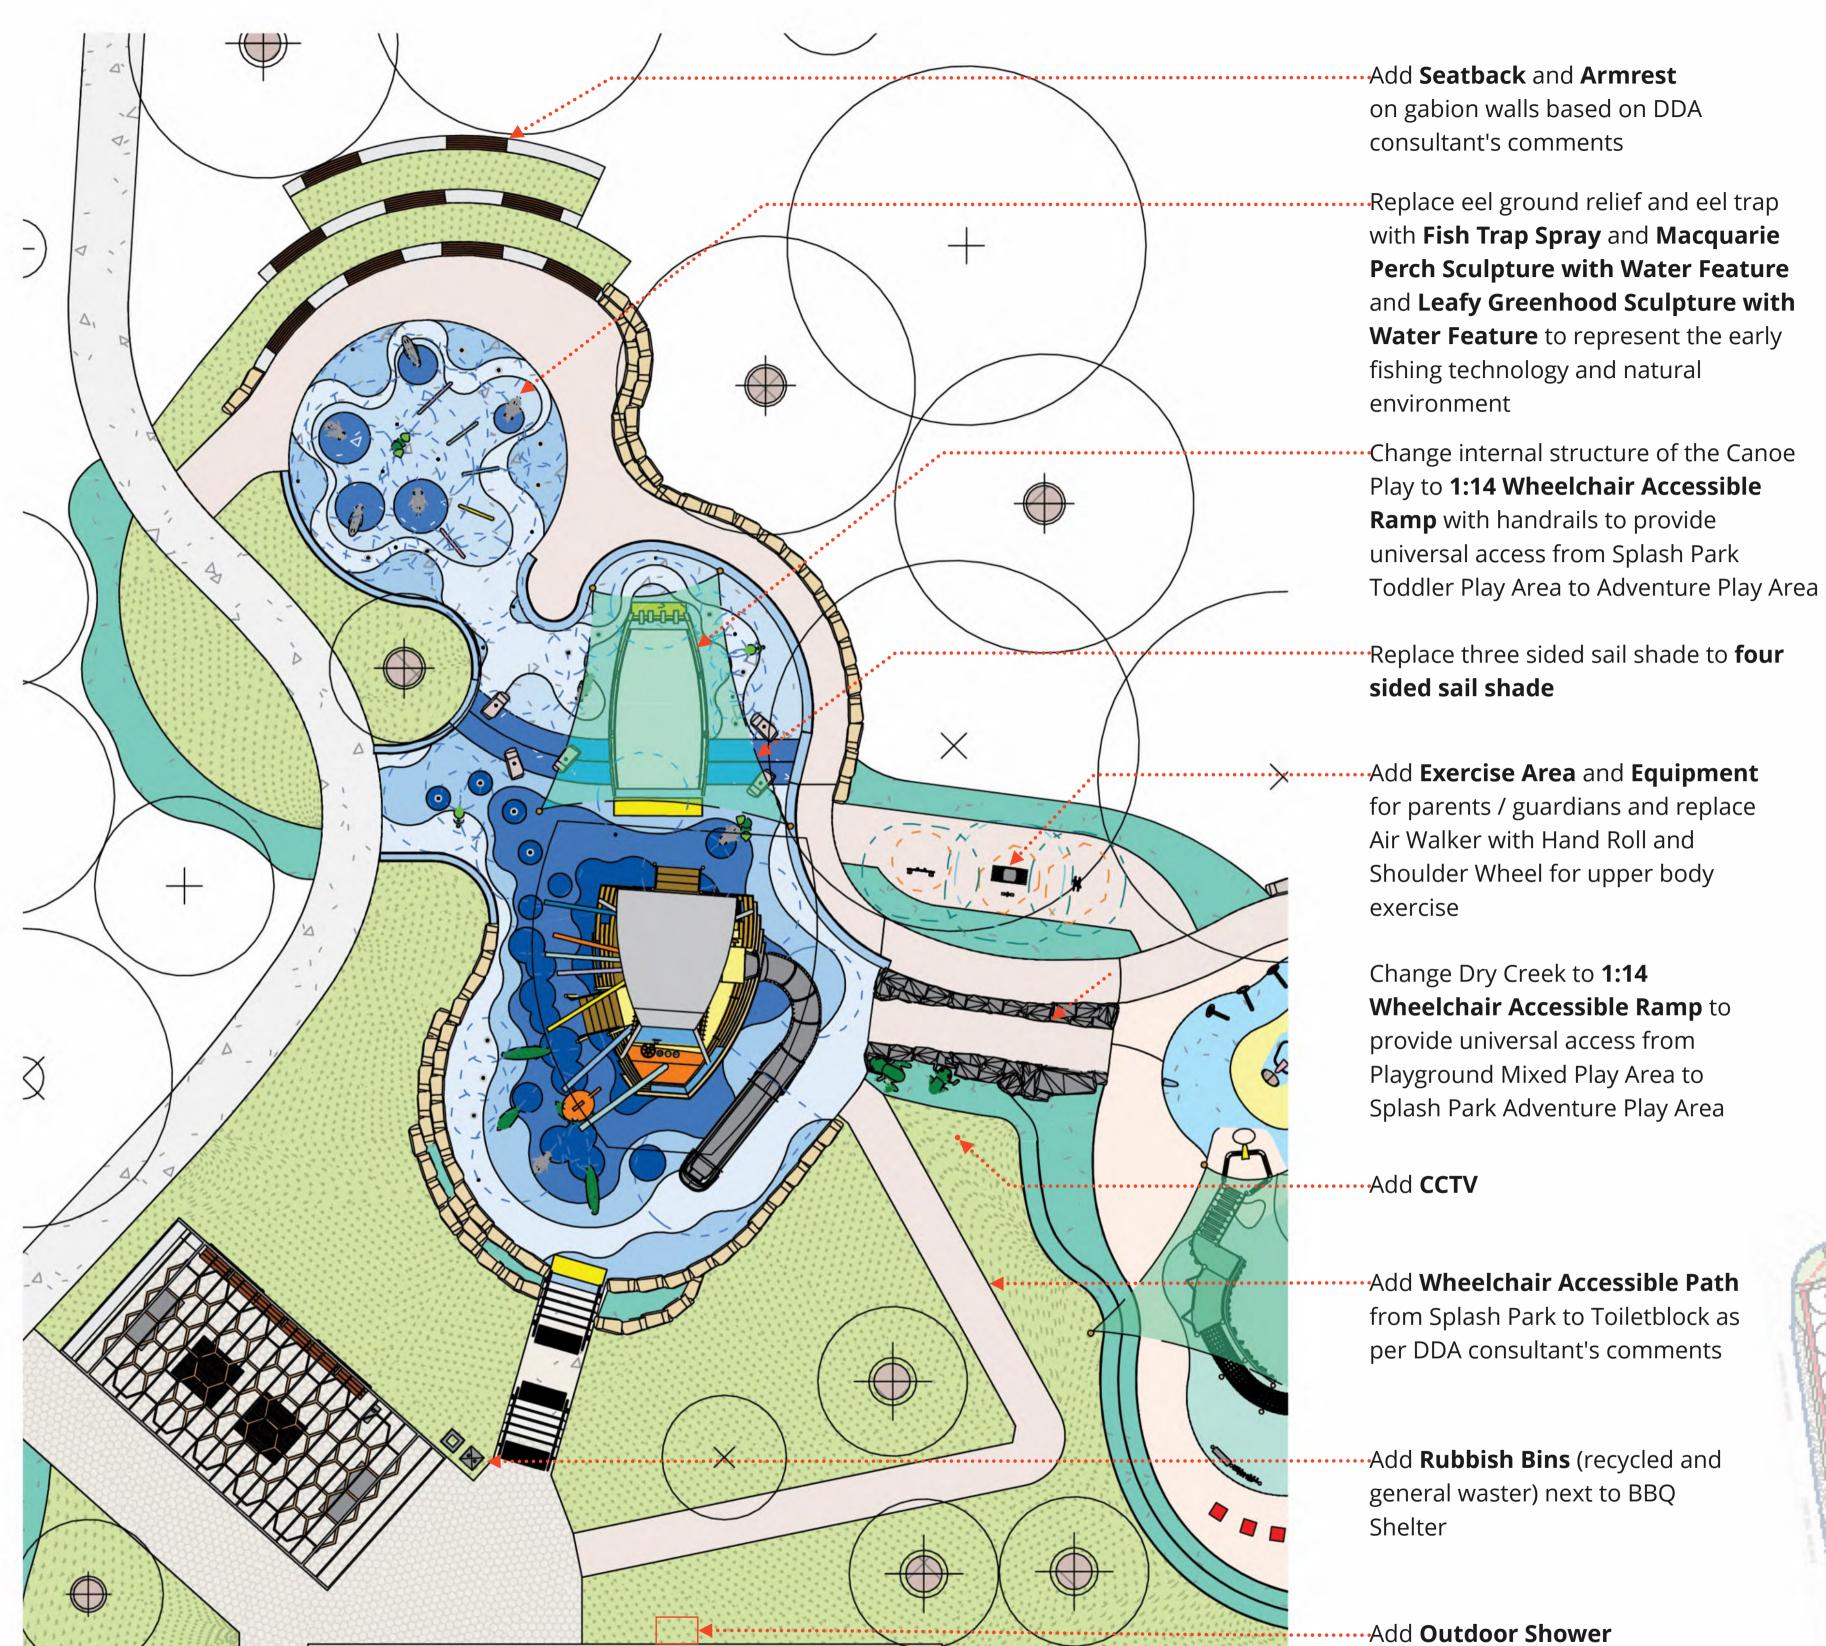

## Splash Park Revisions









**Structure Design of Splash Park Equipment** 







## Playground Revisions

•Add Double Seat Swing with Wheelchair and Toddler Seats and 1-Point Swing

Replace partial undersurfacing mulch to **Play Matta** paving to provide accessible path to the wheelchair seat

#### Playground Mixed Play

https://api2.enscape3d.com/v3/view/ad3cfa07-8261-48f5-b4f6-4b037be0190e https://api2.enscape3d.com/v3/view/8b327e37-96ee-42ff-bd9d-b6cba51cb84d

#### 3D Walkthrough

https://api2.enscape3d.com/v1/view/620c302e-752a-4d5b-908b-58a09f645bf0



equipment based on the forest and understorey theme from concept design stage. This place is considered a **Rodent Play Area** that is rich in crawling, climbing and jumping opportunities for children. It is also a understorey